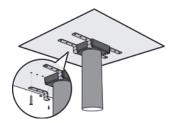

If an attachment point on the RPI-P Fire collar is very close to the edge of a recess, the collar should be attached with a RPI-P Bracket.

A RPI-P Fire collar should always be attached at four points. When using brackets, two sides of the Fire collar should be fitted with at least two RPI-P Brackets. Screw the attachment brackets onto the RPI-P Fire collar with self-drilling screws.

Fix the RPI-P Fire collar with RPI-P Brackets to the wall or ceiling (brick/stone) using spring dowel pins, as in the diagram below.

| Fasteners to be used                     | Springdowel<br>pin | Expansion<br>anchor | Anchor bolt | Concrete<br>screw | Drywall screw | Hollow wall<br>fixing | Spiral<br>screw |
|------------------------------------------|--------------------|---------------------|-------------|-------------------|---------------|-----------------------|-----------------|
| Concrete                                 | Ø6x60              | M6x60               | M6x60       | 6x60              |               |                       |                 |
| Concrete or stone/brick wall             | Ø6x60              | M6x60               | M6x60       | 6x60              |               |                       |                 |
| Cellular concrete wall                   | Ø6x60              | M6x60               |             |                   | 6x60          |                       |                 |
| Plasterboard wall                        | Ø6x60              | M6x60               |             |                   | 6x60          |                       |                 |
| Light-weight plasterboard partition wall |                    |                     |             |                   |               | M5x45                 |                 |
| Light-weight fibreboard partition wall   |                    |                     |             |                   |               | M5x45                 |                 |
| RPI-S Board                              |                    |                     |             |                   |               |                       | 6x75            |
| Wood                                     |                    |                     |             |                   | 6x60          |                       |                 |