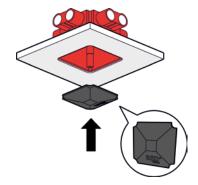

## APPLICATION MANUAL

Connect the wiring and replace the cover.

Doc.No: RP-WI-55 Revision: 0 22-04-2013 Page 2 of 2 www.redprofs.com