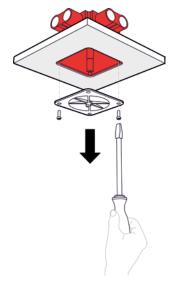

Remove the cover of the junction box.

Remove any mechanism inside the junction box. Remove any wiring and items such as wire connectors.

Doc.No: RP-WI-55 Revision: 0 22-04-2013 Page 1 of 2 www.redprofs.com