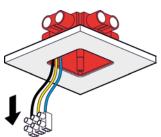

## APPLICATION MANUAL

Connect the wiring and replace the cover.

Doc.No: RP-WI-55 Revision: 0 22-04-2013 Page 2 of 2 www.redprofs.com