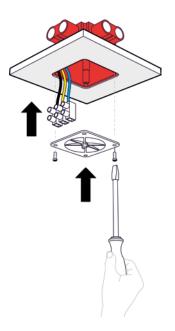

## **RPI-E Connection box stop -**

## APPLICATION MANUAL

Connect the wiring and replace the cover.

Doc.No: RP-WI-55 Revision: 0 22-04-2013 Page 2 of 2 www.redprofs.com